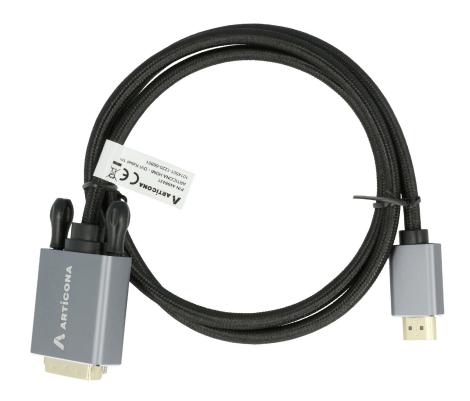

## **HDMI to DVI Premium Cable**

Article number: see below

Premium bi directional cable to connect HDMI and DVI. The cable supports a maximum resolution of up to 4k@30 Hz. The triple-shielded cable has gold plated connectors and an aluminium housing. The cotton braid protects the cable.

- HDMI to DVI Premium Cable
- RoHS, REACH
- With cotton braid for better cable protection
- Aluminium connector housing
- Gold plated
- Outer diameter 6.2 mm
- Inner conductor material: copper

Bechtle Logistik & Service GmbH
Bechtle Platz 1 | 74172 Neckarsulm | Deutschland