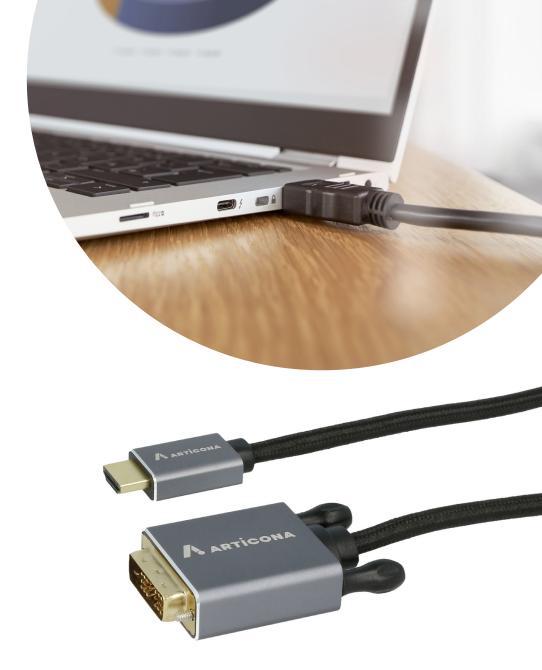

## **HDMI to DVI Premium Cable**

Article number: see below

Premium bi directional cable to connect HDMI and DVI. The cable supports a maximum resolution of up to 4k@30 Hz. The triple-shielded cable has gold plated connectors and an aluminium housing. The cotton braid protects the cable.

- HDMI to DVI Premium Cable
- RoHS, REACH
- With cotton braid for better cable protection
- Aluminium connector housing
- Gold plated
- Outer diameter 6.2 mm
- Inner conductor material: copper

Bechtle Logistik & Service GmbH
Bechtle Platz 1 | 74172 Neckarsulm | Deutschland