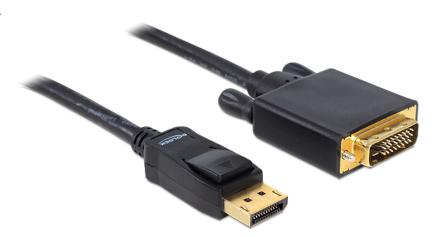

# Delock Cable Displayport male to DVI 24+1 male 1 m

#### Description

This cable by Delock enables you to connect devices e.g. monitor with DVI connector to a Displayport interface.

1 m

### Specification

- Connector:
- Displayport 20 pin male > DVI-D (Dual Link) 24+1 male
- Displayport 1.1 specification
- DVI connector with screws
- Signal: DP > DVI
- Cable gauge: 28 AWG
- Gold-plated connector
- Data transfer rate up to 10.8 Gb/s
- Resolution up to 1920 x 1200 @ 60 Hz (depending on the monitor and your system)
- Cable length: ca. 1 m