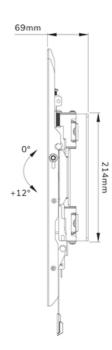

#### **GENERAL**

Min. screen size\* 40 inch
Max. screen size\* 75 inch

Min. weight 0 kg (per screen)

Max. weight 50 kg (per screen)

Screens 1

VESA pattern 100x100 mm

100x200 mm 120x120 mm 200x100 mm 200x200 mm 200x300 mm 300x100 mm 300x200 mm 300x300 mm 350x350 mm 400x200 mm

100x150 mm

350x350 mm 400x200 mm 400x300 mm 400x400 mm 500x400 mm 600x200 mm 600x300 mm 600x400 mm

VESA minimum 100x100 mm
VESA maximum 600x400 mm
Distance to wall 6.9 cm

### FUNCTIONALITY

 Type
 Tilt

 Tilt (degrees)
 +12°, -0°

 Rotate (degrees)
 +3°, -3°

 Height
 42,5 cm

 Width
 68,4 cm

 Depth
 6,9 cm

 Adjustment type
 Manual

### INFORMATION

Color Black
Main material Steel
Warranty 5 year

EAN code 8717371449537

\*Please note: The inch sizes stated are just an indication, combined with the weight and VESA sizes. The maximum weight and VESA size are absolute restrictions for the products and should not be exceeded.