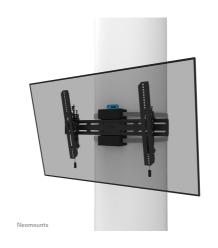

### Neomounts Select WL35S-910BL16 tiltable pillar mount for 40-75" screens - Black

The Neomounts Select WL35S-910BL16 is a tiltable pillar mount for screens up to 75" with a maximum weight capacity of 50 kg. The versatile tilt (12°) technology allows you to create the optimum viewing angle. The mount is suitable for Ø25-100 cm cylinder, square and rectangular pillars. Individual bracket height and level adjustment are available for the perfect installation.

The WL35S-910BL16 has a depth of 6,9 cm and is suitable for screens that meet VESA hole pattern 100x100 to 600x400 mm. It is possible to lock the mount using the included anti-theft screw or a padlock (not included).