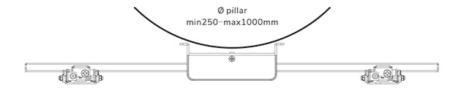

### Neomounts Select WL35S-910BL16 tiltable pillar mount for 40-75" screens - Black

The Neomounts Select WL35S-910BL16 is a tiltable pillar mount for screens up to 75" with a maximum weight capacity of 50 kg. The versatile tilt (12°) technology allows you to create the optimum viewing angle. The mount is suitable for Ø25-100 cm cylinder, square and rectangular pillars. Individual bracket height and level adjustment are available for the perfect installation.