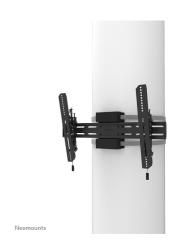

### Neomounts Select WL35S-910BL16 tiltable pillar mount for 40-75" screens - Black

The Neomounts Select WL35S-910BL16 is a tiltable pillar mount for screens up to 75" with a maximum weight capacity of 50 kg. The versatile tilt (12°) technology allows you to create the optimum viewing angle. The mount is suitable for Ø25-100 cm cylinder, square and rectangular pillars. Individual bracket height and level adjustment are available for the perfect installation.

The mount features a nifty magnetic pull & release system, that allows you to attach the TV in a wink of an eye and secure the TV in safe and solid manner. Afterwards, the pull & release straps can be easily hidden behind the screen by clicking the magnet to the mount. The ratchet clamp ensures easy installation, as well as the separate magnetic spirit level tool that is included.