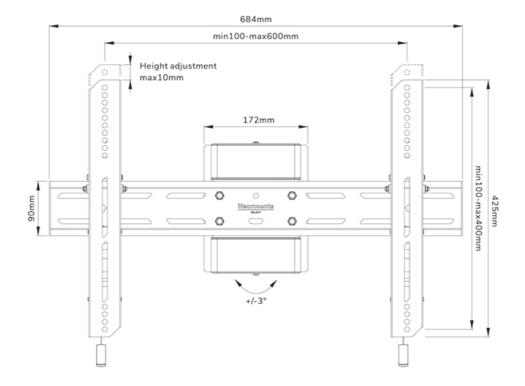

#### **GENERAL**

Min. screen size\* 40 inch
Max. screen size\* 75 inch

Min. weight 0 kg (per screen)

Max. weight 50 kg (per screen)

Screens 1

VESA pattern 100x100 mm

100x200 mm 120x120 mm 200x100 mm 200x200 mm 200x300 mm 300x100 mm 300x200 mm 300x300 mm 350x350 mm 400x200 mm

100x150 mm

350x350 mm 400x200 mm 400x300 mm 400x400 mm 500x400 mm 600x200 mm 600x300 mm 600x400 mm

VESA minimum 100x100 mm
VESA maximum 600x400 mm
Distance to wall 6.9 cm

### FUNCTIONALITY

 Type
 Tilt

 Tilt (degrees)
 +12°, -0°

 Rotate (degrees)
 +3°, -3°

 Height
 42,5 cm

 Width
 68,4 cm

 Depth
 6,9 cm

 Adjustment type
 Manual

The WL35S-910BL16 has a depth of 6,9 cm and is suitable for screens that meet VESA hole pattern 100x100 to 600x400 mm. It is possible to lock the mount using the included anti-theft screw or a padlock (not included).