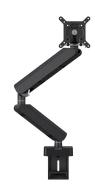

## MOMO 4138 Monitor Arm Motion Plus (black)

## **Key Benefits**

- Height Adjustable
- Suitable for one, two or a whole series of monitors
- Easy to assemble without tools
- Flexible modular system
- TÜV certified / 10-year guarantee

The ergonomic monitor arm for every workplace The MOMO 4138 is a dynamic monitor arm specially designed for monitors that are regularly adjusted in height, such as at flexible work stations. The monitor arm can bear screens up to 43 inches weighing up to 10 kg.

## **MOMO 4138 Monitor Arm Motion Plus (black)**