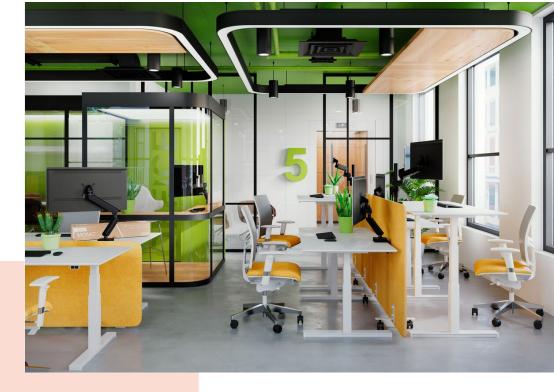

## **Key Benefits**

- Height Adjustable
- Suitable for one, two or a whole series of monitors
- Easy to assemble without tools
- Flexible modular system
- TÜV certified / 10-year guarantee

The ergonomic monitor arm for every workplace The MOMO 4138 is a dynamic monitor arm specially designed for monitors that are regularly adjusted in height, such as at flexible work stations. The monitor arm can bear screens up to 43 inches weighing up to 10 kg.