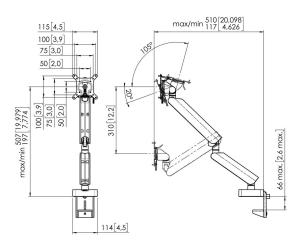

## **Specifications**

Article number (SKU)

Colour

EAN single box

TÜV certified

Tilt

Turn Rotate

Guarantee

Min. screen size (inch)

Max. screen size (inch)

Max. height of interface (mm)

Max. width of interface (mm)

Adjustable depth

Adjustable height

Max. screen size (inch)

Min. weight load (kg)

Number of pivot points

Universal or fixed hole pattern

**Awards** 

Height adjustment

Max. center display

Mounting Possibilities

Max. thickness desk

7141380

Black

8712285353543

Yes

Tilt -20°/+105°

Up to 180°

Up to 180°

10 years

10

43

115

115

True

True

43

1 3

**Fixed** 