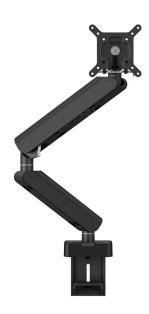

## MOMO 4138 Monitor Arm Motion Plus (black)

## **Key Benefits**

- Height Adjustable
- Suitable for one, two or a whole series of monitors
- Easy to assemble without tools
- Flexible modular system
- TÜV certified / 10-year guarantee

The ergonomic monitor arm for every workplace The MOMO 4138 is a dynamic monitor arm specially designed for monitors that are regularly adjusted in height, such as at flexible work stations. The monitor arm can bear screens up to 43 inches weighing up to 10 kg.

## **MOMO 4138 Monitor Arm Motion Plus (black)**