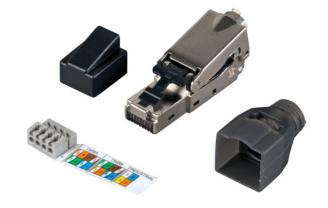

## **Connector RJ45 Cat6 STP Field Assembly**

Article number: 4033848

The JR45 connector for field assembly is easily connected without any special tools required and delivers high-quality data transfers. The sturdy zinc die-cast casing ensures excellent electromagnetic compatibility (EMC) and is ideal for industrial environments. IDC connection technology and low-resistance contacts guarantee a secure and reliable connection of cables with up to 9 mm diameter and an AWG22 to AWG27 wire gauge.

- Connector for splice and wire cables (AWG 22-27)
- Fully shielded zinc die-cast casing
- No special tools needed
- For a 6-9 mm wire gauge
- Can be re-attached to cables up to 10 times (5 times with AWG 27/7)
- Strain relief using cable binders