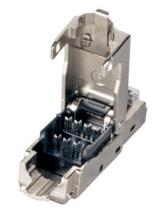

## **Connector RJ45 Cat6 STP Field Assembly**

Article number: 4033848

The JR45 connector for field assembly is easily connected without any special tools required and delivers high-quality data transfers. The sturdy zinc die-cast casing ensures excellent electromagnetic compatibility (EMC) and is ideal for industrial environments. IDC connection technology and low-resistance contacts guarantee a secure and reliable connection of cables with up to 9 mm diameter and an AWG22 to AWG27 wire gauge.

- Connector for splice and wire cables (AWG 22-27)
- Fully shielded zinc die-cast casing
- No special tools needed
- For a 6-9 mm wire gauge
- Can be re-attached to cables up to 10 times (5 times with AWG 27/7)
- Strain relief using cable binders