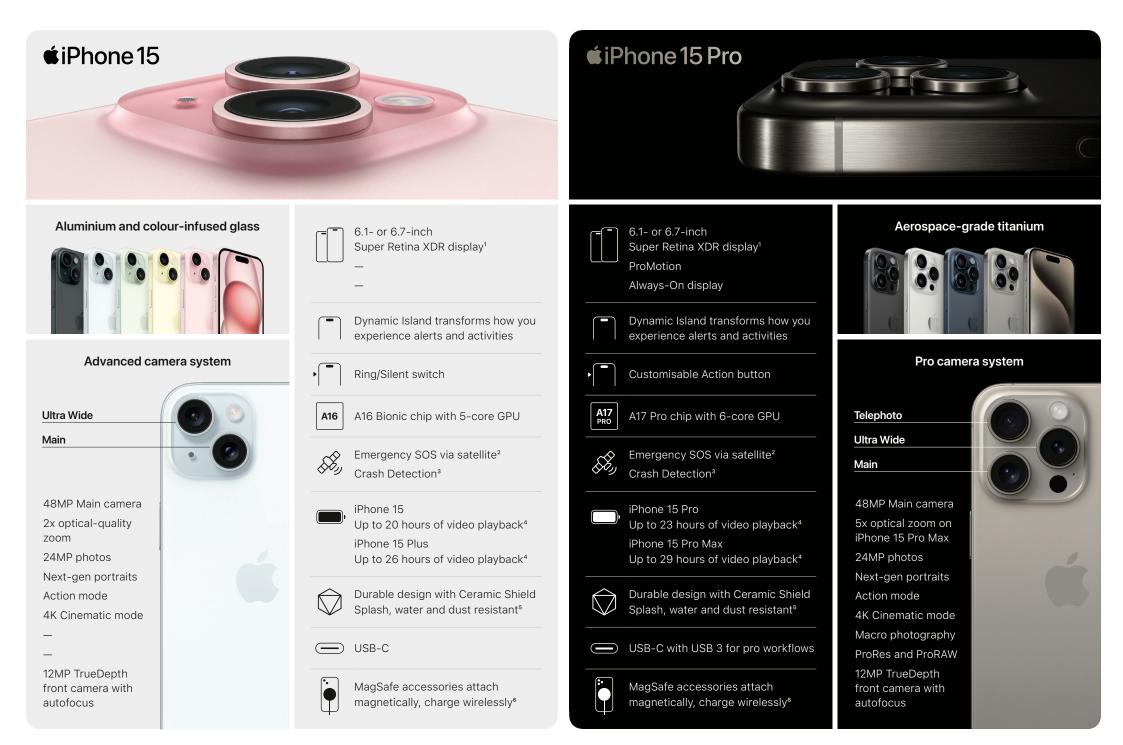

<sup>1</sup>The displays have rounded corners. When measured as a rectangle, the screen is 6.12 inches (iPhone 15, iPhone 15 Pro) or 6.69 inches (iPhone 15 Pro Max) diagonally. Actual viewable area is less. \*Service is included for free for two years with the activation of any iPhone 15 model. Connection and response times vary based on location, site conditions and other factors. See support.apple.com/kb/HT213885 for more information. \*iPhone 15 Pro can detect a scrious car crash and call for help. Requires a mobile data connection or Wi-Fi Pro and iPhone 15 Pro and iPhone 15 Pro can detect a scrious car crash and call for help. Requires a mobile data connection or Wi-Fi Pro and iPhone 15 Pro and iPhone 15 Pro can detect a scrious car crash and call for help. Requires a mobile data connection or Wi-Fi Pro and iPhone 15 Pro and iPhone 15 Pro can detect a scrious car crash and call for help. Requires a mobile data connection or Wi-Fi Pro and iPhone 15 Pro and iPhone 15 Pro can detect a scrious car crash and call for help. Requires a mobile data connection or Wi-Fi Pro and iPhone 15 Pro and iPhone 15 Pro and dust resistant and were tested under controlled laboratory conditions with a rating of IP68 under IE6529 (maximum of the provide) and iPhone 15 Pro and iPhone 15 Pro and eters as a result of normal wear. Do not attempt to charge a wet iPhone; refer to the user guide for cleaning and drying instructions. Liquid damage not covered under warrantes. "\$7005-GEEN